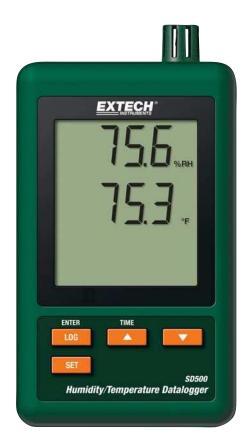

## **Humidity/Temperature Datalogger**

**Records data on an SD card in Excel® format** For easy transfer to a PC for analysis

## **Features:**

- Dual LCD simultaneously displays Relative Humidity and Temperature readings
- Datalogger date/time stamps and stores readings on an SD card in Excel<sup>®</sup> format for easy transfer to a PC
- Selectable data sampling rate: 5, 10, 30, 60, 120, 300, 600 seconds or Auto
- Complete with 6 AAA batteries, 2G SD card, Universal AC Adaptor, and mounting bracket

Monitor and record temperature and humidity values in the calibration rooms, office, clean rooms, and storage facilities

Patent Pending

| Specifications       | Range                                        | Resolution | Accuracy (%rdg+digits) |
|----------------------|----------------------------------------------|------------|------------------------|
| Temperature          | 32 to 122°F                                  | 0.1°F/°C   | ±1.5°F                 |
|                      | 0 to 50°C                                    |            | ±0.8°C                 |
| Humidity             | 10 to 90%RH                                  | 0.1%RH     | ±4%RH                  |
| Datalogging interval | 5, 10, 30, 60, 120, 300, 600 seconds or Auto |            |                        |
| Memory               | 20M data using a 2G SD card                  |            |                        |
| Dimensions           | 5.2 x 3.1 x 1.3" (132 x 80 x 32mm)           |            |                        |
| Weight               | 9.9oz (282g)                                 |            |                        |